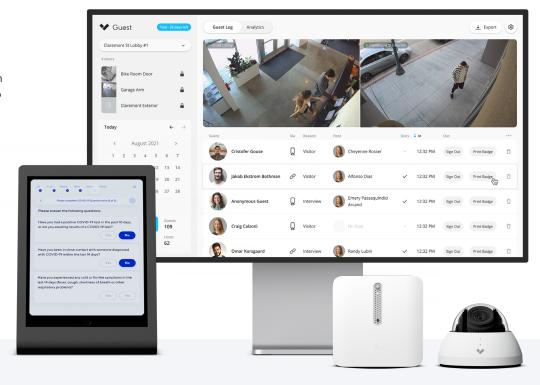

## Health screens and questionnaires

Screen visitors and employees for COVID symptoms before they enter the workplace with tailored sign-in flows.

#### Touchless check-in

Encourage germ-free sign-in via QR code from a mobile device, and remotely unlock doors by integrating with access control.